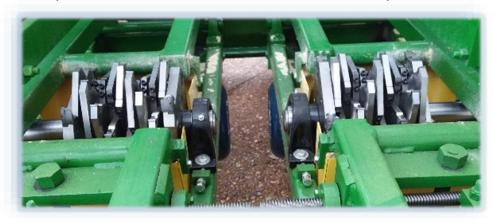

#### **Standard Machine**

Has 9-inch indexable notcher heads, adjustable to 6-inch between cutters minimum. Standard board length is 3-5 feet. Cutting depth is 0" to 2-1/4". Adjustable feed speed.

25hp motors on each head and 5hp Hydraulics.