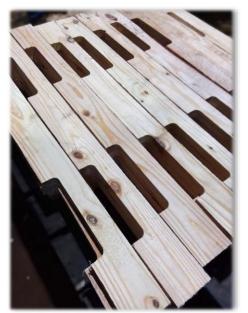

### **BUILT BY THE MORGAN FAMILY**

The Morgan Double Notcher manufactured by Sawmill Supplies and Equipment is designed for 4-way entry pallet stringers.
Fully automated with a waterfall unscrambler system.

#### **Standard Machine**

Has 9-inch indexable notcher heads, adjustable to 6-inch between cutters minimum. Standard board length is 3-5 feet. Cutting depth is 0" to 2-1/4". Adjustable feed speed.

25hp motors on each head and 5hp Hydraulics.