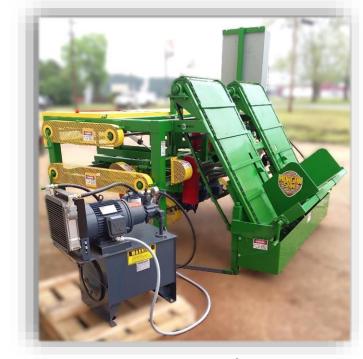

## **DOUBLE NOTCHER**

Phone: 318-994-2116 Fax: 318-994-4107

sawmillsupplies.net sawmillsupplies@centurylink.net

## **DOUBLE NOTCHER**

### **BUILT BY THE MORGAN FAMILY**

The Morgan Double Notcher manufactured by Sawmill Supplies and Equipment is designed for 4-way entry pallet stringers.
Fully automated with a waterfall unscrambler system.

#### **Standard Machine**

Has 9-inch indexable notcher heads, adjustable to 6-inch between cutters minimum. Standard board length is 3-5 feet. Cutting depth is 0" to 2-1/4". Adjustable feed speed.

25hp motors on each head and 5hp Hydraulics.