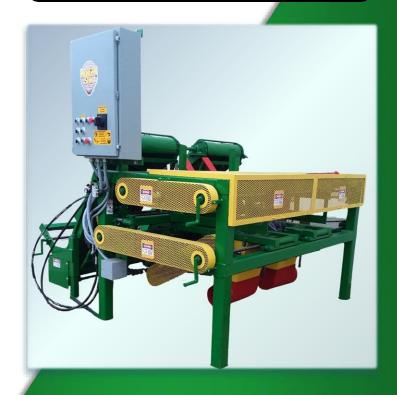

## **DOUBLE NOTCHER**

Phone: 318-994-2116 Fax: 318-994-4107

sawmillsupplies.net sawmillsupplies@centurylink.net

## **DOUBLE NOTCHER**

### **BUILT BY THE MORGAN FAMILY**

The Morgan Double Notcher manufactured by Sawmill Supplies and Equipment is designed for 4-way entry pallet stringers.
Fully automated with a waterfall unscrambler system.

#### **Standard Machine**

Has 9-inch indexable notcher heads, adjustable to 6-inch between cutters minimum. Standard board length is 3-5 feet. Cutting depth is 0" to 2-1/4". Adjustable feed speed.

25hp motors on each head and 5hp Hydraulics.