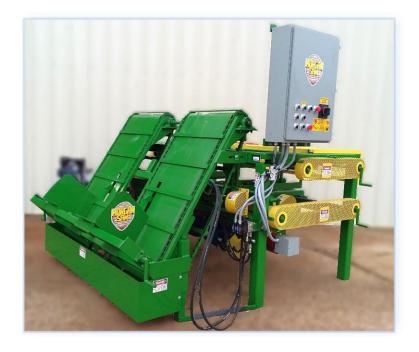

## **DOUBLE NOTCHER**

Phone: 318-994-2116 Fax: 318-994-4107

sawmillsupplies.net sawmillsupplies@centurylink.net

## **DOUBLE NOTCHER**

### **BUILT BY THE MORGAN FAMILY**

The Morgan Double Notcher manufactured by Sawmill Supplies and Equipment is designed for 4-way entry pallet stringers.
Fully automated with a waterfall unscrambler system.

#### **Standard Machine**

Has 9-inch indexable notcher heads, adjustable to 6-inch between cutters minimum. Standard board length is 3-5 feet. Cutting depth is 0" to 2-1/4". Adjustable feed speed.

25hp motors on each head and 5hp Hydraulics.